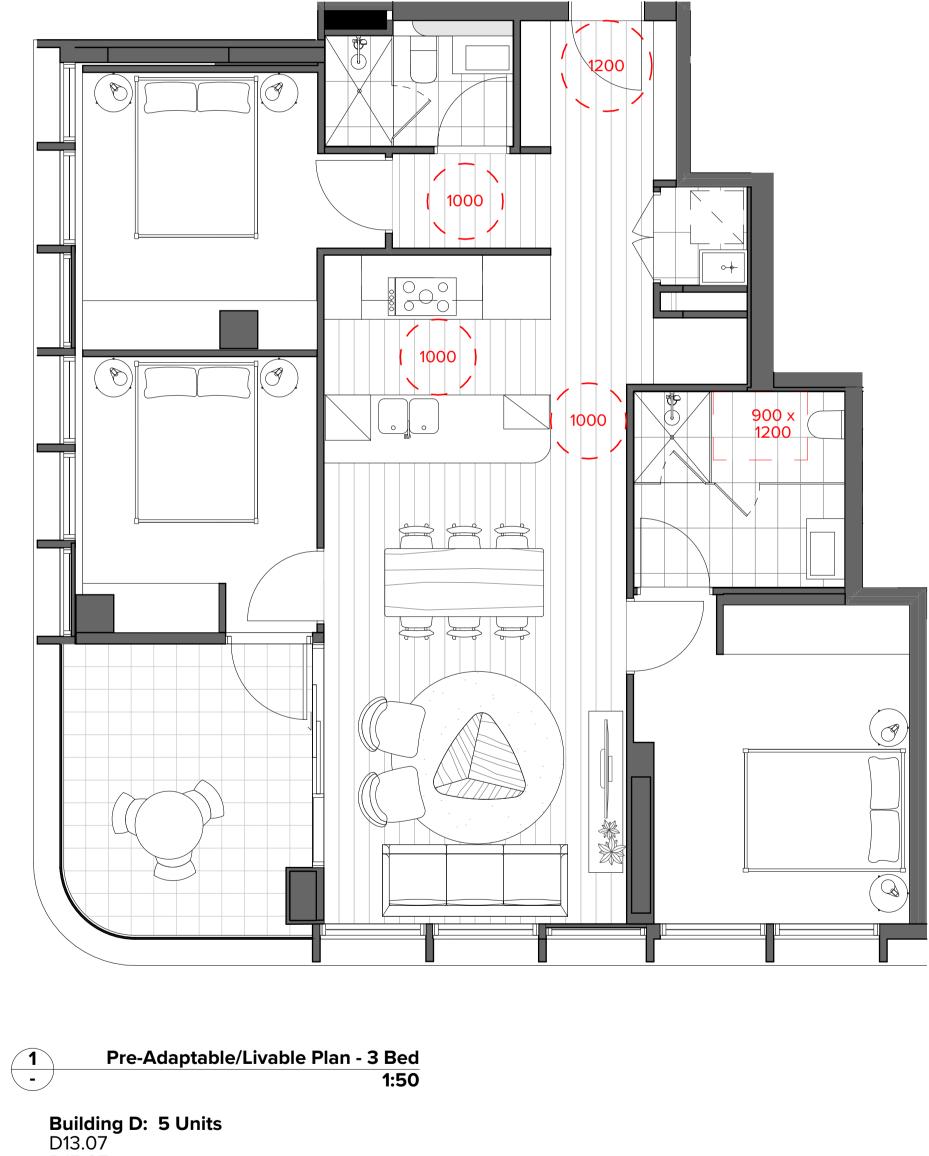

D15.07 D16.06 D17.06 D18.06

**Aoyuan International** Suite 30.02, LvI 30, 420 George Street Sydney NSW 2000

CLIENT

NOTES THIS DRAWING IS COPYRIGHT © OF TURNER. NO REPRODUCTION WITHOUT PERMISSION. UNLESS NOTED OTHERWISE THIS DRAWING IS NOT FOR CONSTRUCTION. ALL DIMENSIONS AND LEVELS ARE TO BE CHECKED ON SITE PRIOR TO THE COMMENCEMENT OF WORK. INFORM TURNER OF ANY DISCREPANCIES FOR CLARIFICATION BEFORE PROCEEDING WITH WORK. DRAWINGS ARE NOT TO BE SCALED. USE ONLY FIGURED DIMENSIONS. REFER TO CONSULTANT DOCUMENTATION FOR FURTHER INFORMATION.DWG, IFC AND BIMX FILES ARE UNCONTROLLED DOCUMENTS AND ARE ISSUED FOR INFORMATION ONLY.

NOTES

-----





| Development Application    |          |             | DA-810-005                        |   | F             | 7     |
|-----------------------