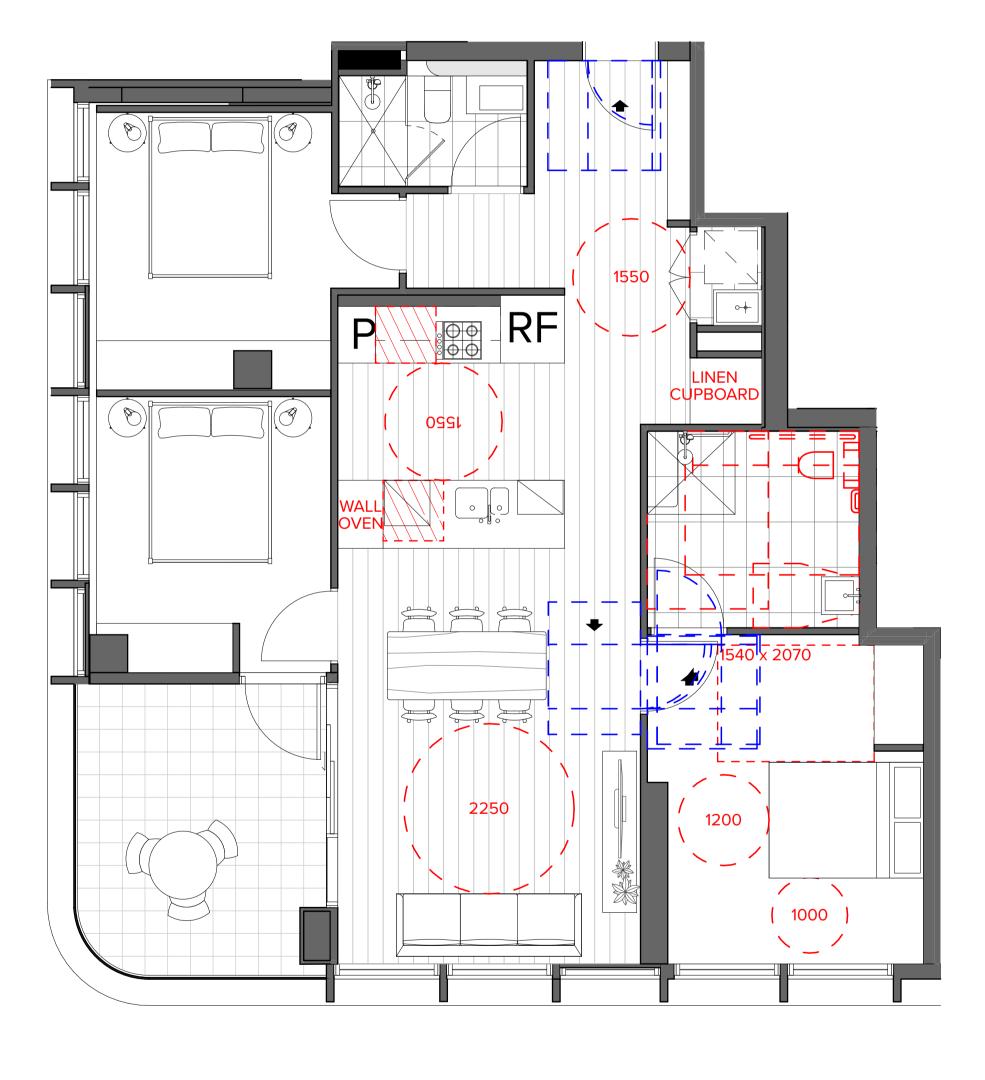

D15.07 D16.06 D17.06 D18.06

**Aoyuan International** Suite 30.02, LvI 30, 420 George Street Sydney NSW 2000

CLIENT

NOTES THIS DRAWING IS COPYRIGHT © OF TURNER. NO REPRODUCTION WITHOUT PERMISSION. UNLESS NOTED OTHERWISE THIS DRAWING IS NOT FOR CONSTRUCTION. ALL DIMENSIONS AND LEVELS ARE TO BE CHECKED ON SITE PRIOR TO THE COMMENCEMENT OF WORK. INFORM TURNER OF ANY DISCREPANCIES FOR CLARIFICATION BEFORE PROCEEDING WITH WORK. DRAWINGS ARE NOT TO BE SCALED. USE ONLY FIGURED DIMENSIONS. REFER TO CONSULTANT DOCUMENTATION FOR FURTHER INFORMATION.DWG, IFC AND BIMX FILES ARE UNCONTROLLED DOCUMENTS AND ARE ISSUED FOR INFORMATION ONLY.

NOTES

-----





| Development Application    |          |             | DA-810-005                        |   | F             | 7     |
|----------------------------|----------|-------------|-----------------------------------|---|---------------|-------|
| 1:50 @A1, 50%@A3<br>Status |          |             | Dwg No.                           |   | TURNER<br>Rev |       |
|                            |          |             | 2003                              |   |               |       |
| Scale                      |          |             | Project No.                       |   | Drawn by      | North |
| Rev                        | Date     | Approved by | Revision Note                     | s |               |       |
| 00                         | 27.07.20 | JF          | For Information